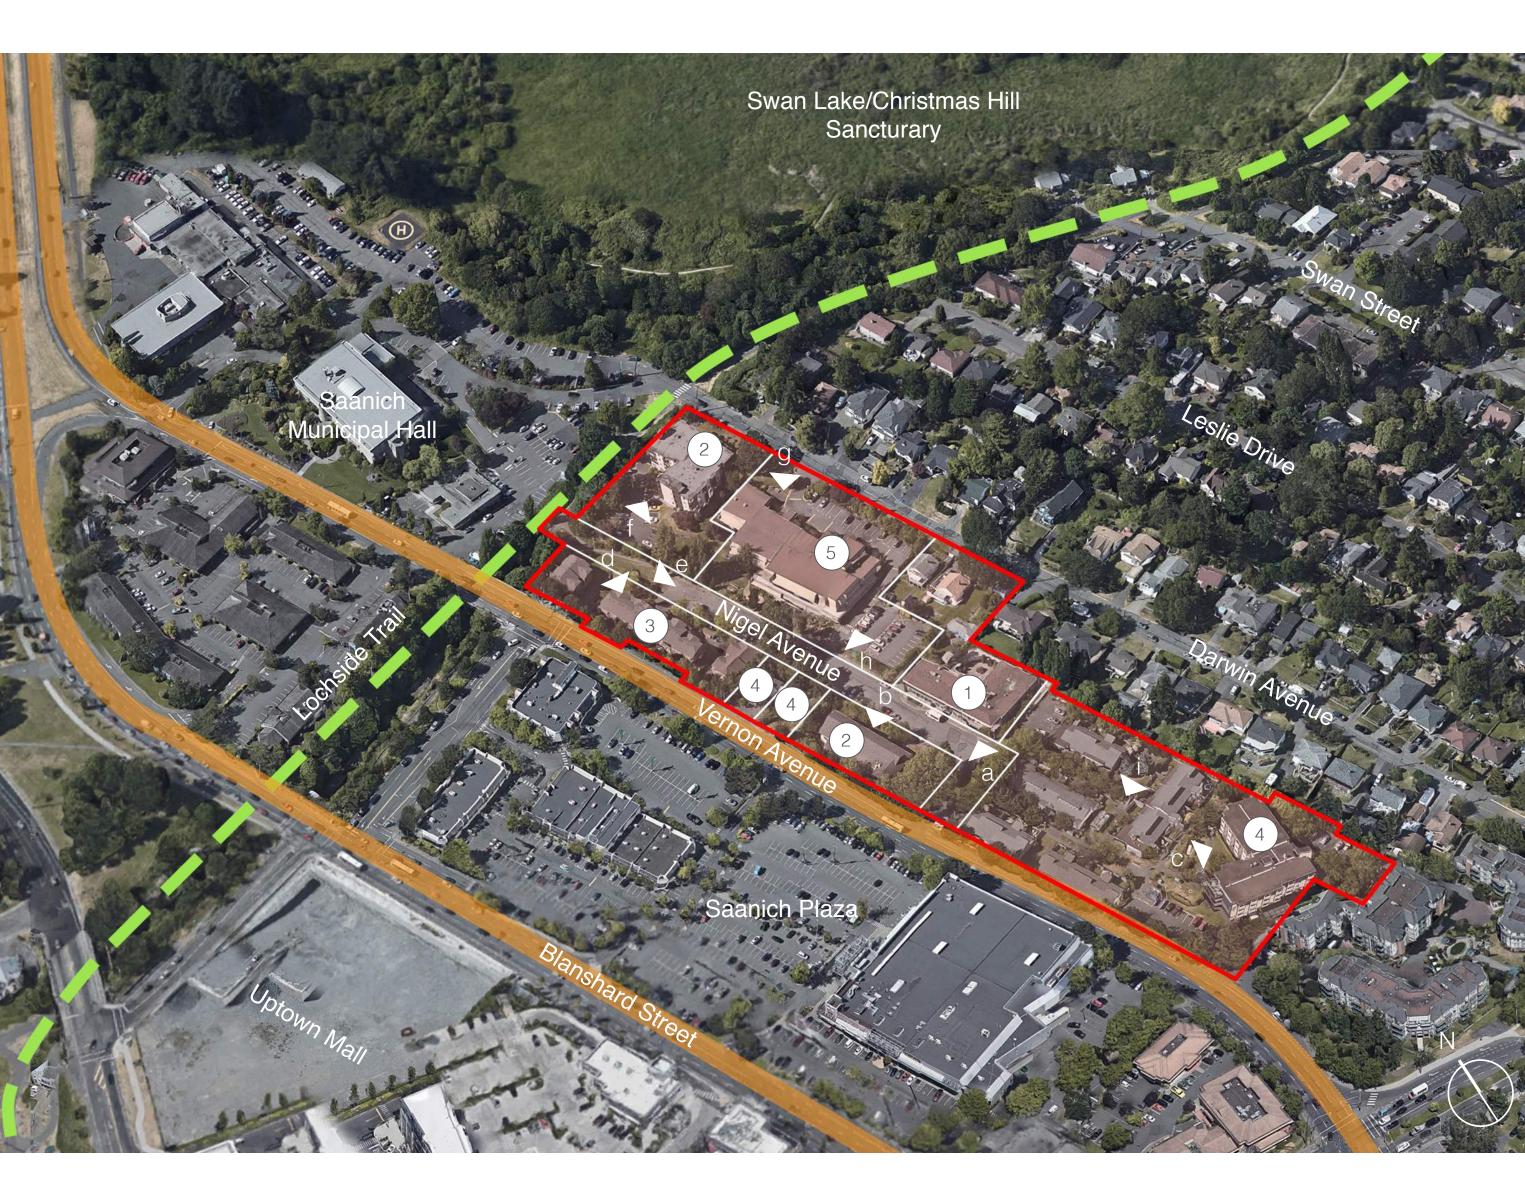

d. BC Housing- Battin Fielding Apartments

c. GVHS Nigel Square b. ICMH Newbridge Apartments

i. BC Housing- Battin Fielding Townhouses

| Existing Uses                              |                                           |                            | g. Garth Homer Society |  |
|--------------------------------------------|-------------------------------------------|----------------------------|------------------------|--|
|                                            | <br> -                                    |                            |                        |  |
| Emergency Shelter Housing for the Homeless | Transitional Supportive & Assisted Living | Independent Social Housing | Rent Assistance in the |  |

| Emergency Shelter Housing for the Homeless | Transitional Supportive & Assisted Living | Independent Social Housing             |
|--------------------------------------------|-------------------------------------------|----------------------------------------|
|                                            | Residential Care (Health)                 |                                        |
| Not included in current land use           | 26 Broadmead Care residences              | 63 ICMH residences  18 GVHS residences |
| ı                                          |                                           | 79 BC Housing residences               |

| Rent Assistance in the Private Market  Private Market Rentals  Homeowners |
|---------------------------------------------------------------------------|
|---------------------------------------------------------------------------|

| Not included in current land use |  |
|----------------------------------|--|
|                                  |  |

h. Garth Homer Society