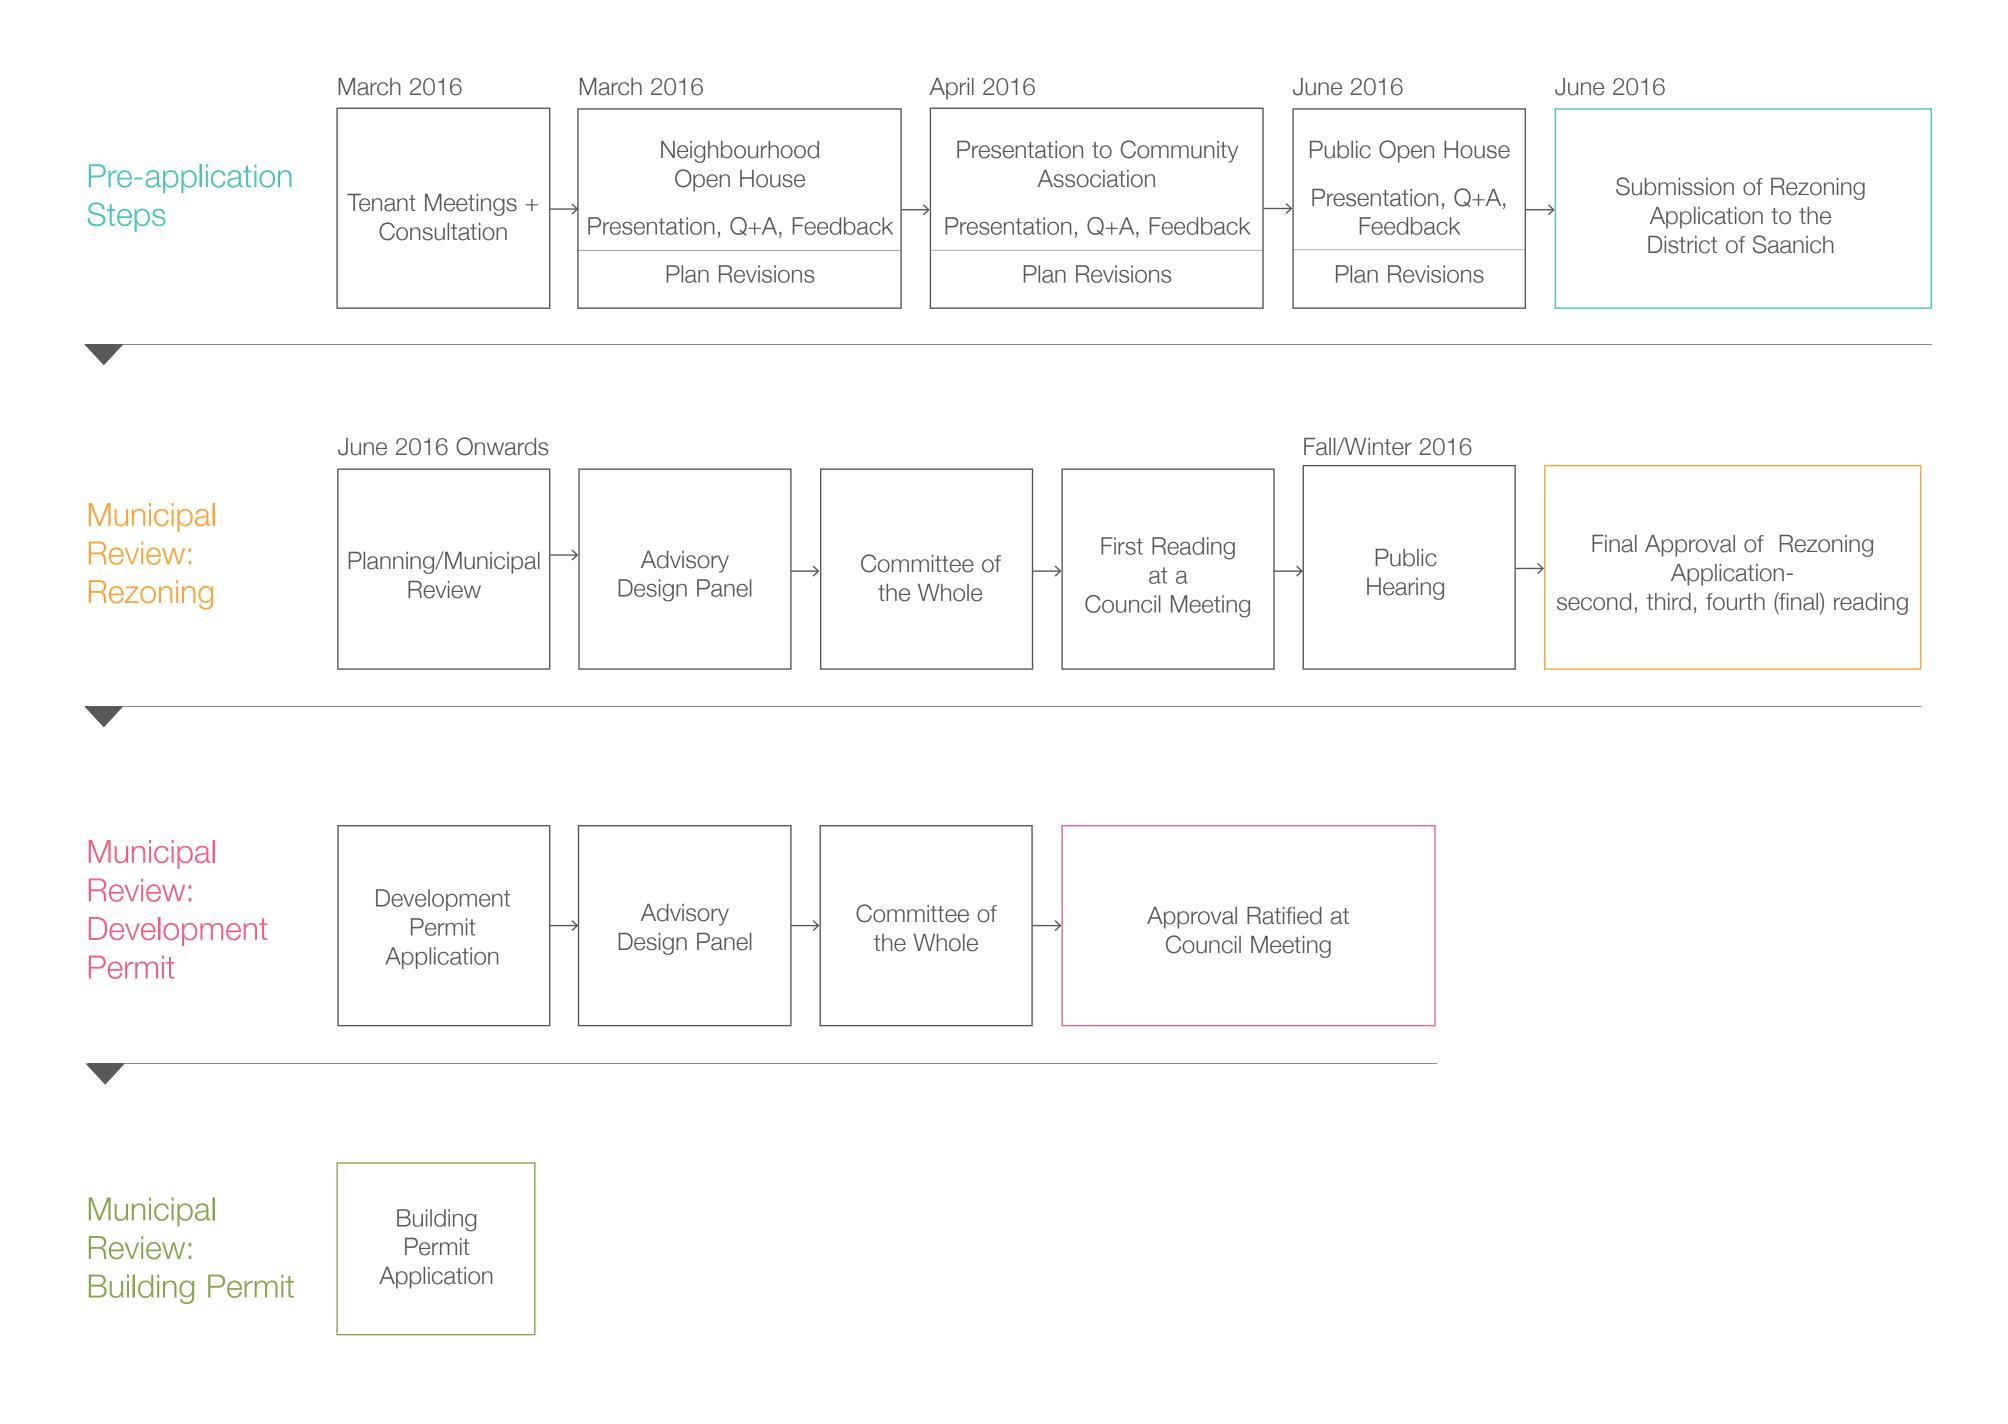

### PROCESS and NEXT STEPS

#### 1. Pre-application

Nigel Valley Neighbourhood Plan

## 2. Municipal Review: Rezoning

**3. Municipal Review**: Development Permit

4. Municipal Review: Building Permit