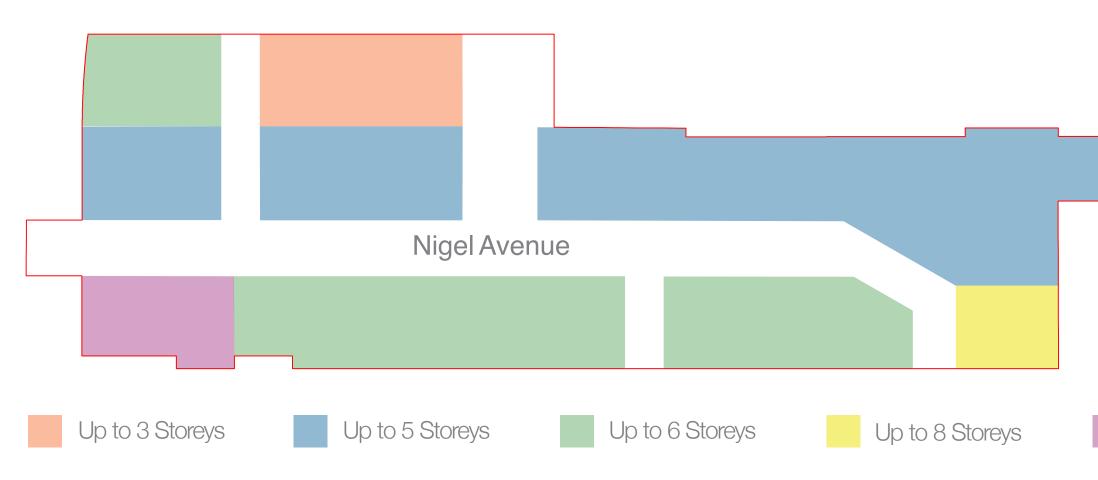

47800      | 55                    |
| Total                                  |          |             | 153500     | 168                   |
| GVHS                                   | D        | 5           | 67100      | 67                    |
| ICMH                                   | E1       | 4           | 33200      | 31                    |
|                                        | E2       | 6           | 33000      | 39                    |
|                                        | E3       | 6           | 47400      | 54                    |
| Total                                  |          |             | 113600     | 124                   |
| SITE TOTAL                             |          |             | 745600     | 645                   |

#### **Building Heights**





# Nigel Valley Neighbourhood Plan | Process







Prepared for BC Housing by D'Ambrosio architecture + urbanism in collaboration with TownSquare Planning Inc.

### PROCESS and NEXT STEPS

#### 1. Pre-application



Nigel Valley Neighbourhood Plan

## 2. Municipal Review: Rezoning

**3. Municipal Review**: Development Permit

4. Municipal Review: Building Permit