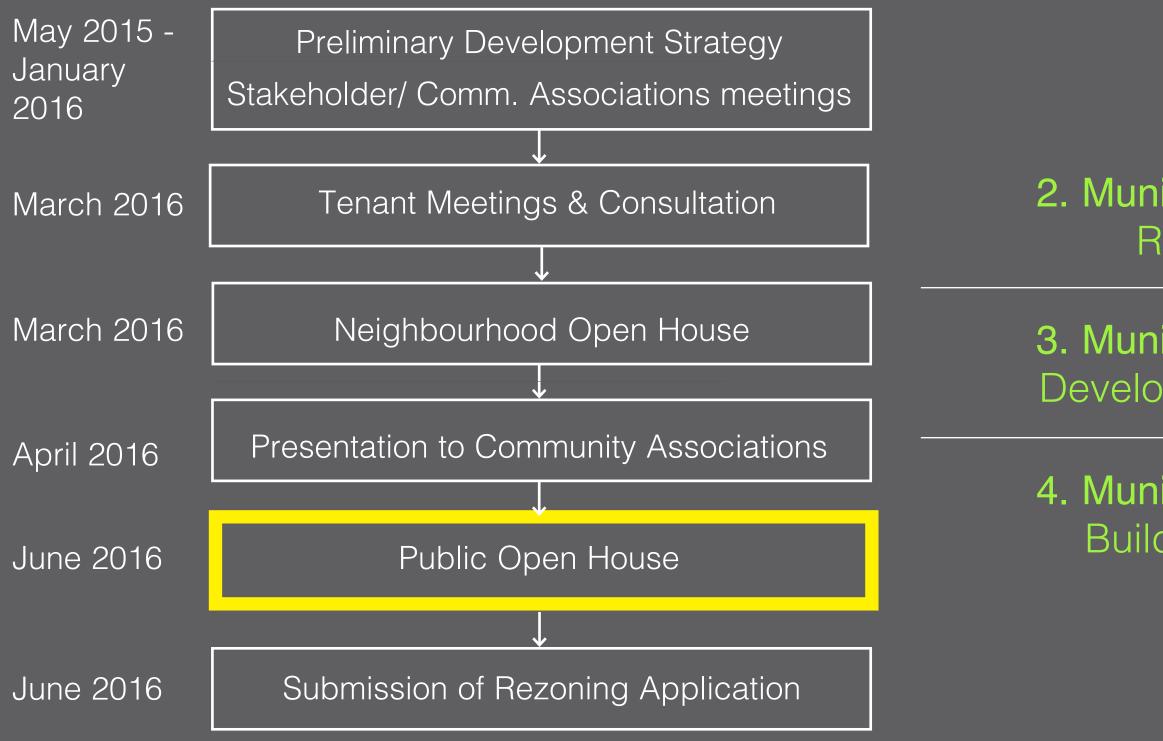

### PROCESS and NEXT STEPS

#### 1. Pre-application

Nigel Valley Neighbourhood Plan

## 2. Municipal Review: Rezoning

**3. Municipal Review**: Development Permit

4. Municipal Review: Building Permit