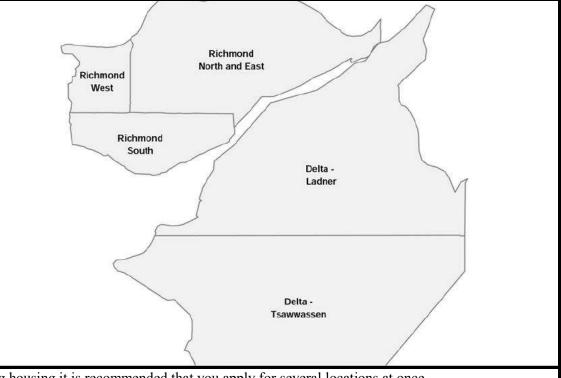

Zone 3 identifies affordable housing in Richmond and West Delta.

Richmond has been further divided into 3 city neighbourhoods and West Delta has been further divided into 2 city neighbourhoods.