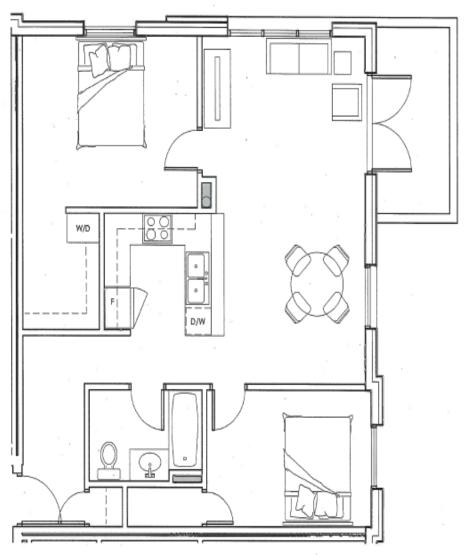

SUITES 203, 303, 403 862 SQ. FT.

2 BEDROOM 2 BATH

RENT: \$1150-1200/MONTH

NOT INCLUDED IN RENT \$40/MONTH PARKING

SUITES 208, 308, 408

831 SQ. FT.

2 BEDROOM 1 BATH

RENT: \$1050-1100/MONTH

NOT INCLUDED IN RENT

\$40/MONTH PARKING