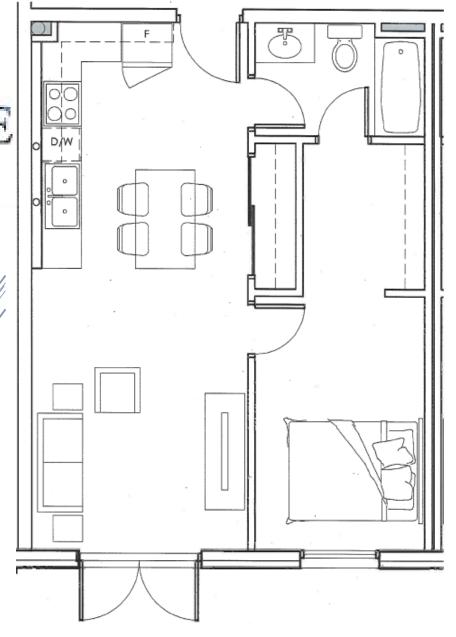

NOT INCLUDED IN RENT

\$40/MONTH PARKING

**SUITE 108** 

576 SQ. FT.

1 BEDROOM 1 BATH

RENT: \$825/MONTH

NOT INCLUDED IN RENT

\$40/MONTH PARKING