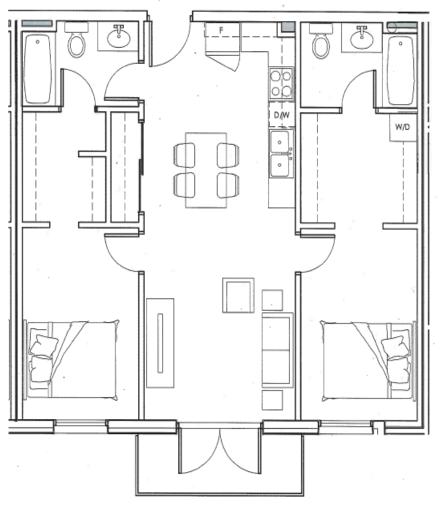

SUITES 106, 206, 306, 406 880 SQ. FT.

2 BEDROOM 2 BATH

RENT: \$1100-1250/MONTH

NOT INCLUDED IN RENT \$40/MONTH PARKING

SUITES 107, 109, 207, 209, 307, 309, 407, 409

880 SQ. FT.

2 BEDROOM 2 BATH

RENT: \$1100-1200/MONTH