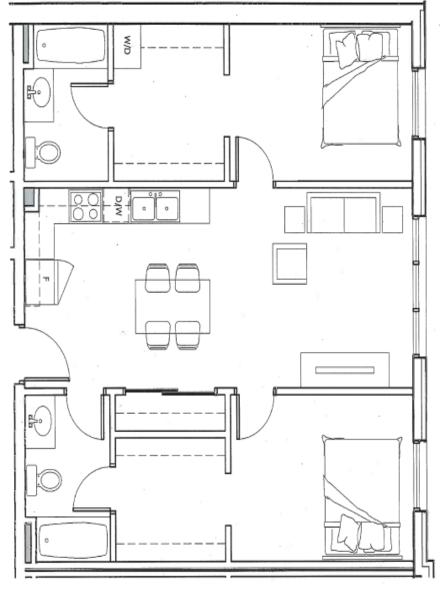

SUITES 101, 201, 301, 401 1,107 SQ. FT.

2 BEDROOM 2 BATH

RENT: \$1200-1300/MONTH

NOT INCLUDED IN RENT \$40/MONTH PARKING

SUITES 102, 202, 302, 402 579 SQ. FT.

**STUDIO 1 BATH** 

RENT: \$800-875/MONTH

NOT INCLUDED IN RENT