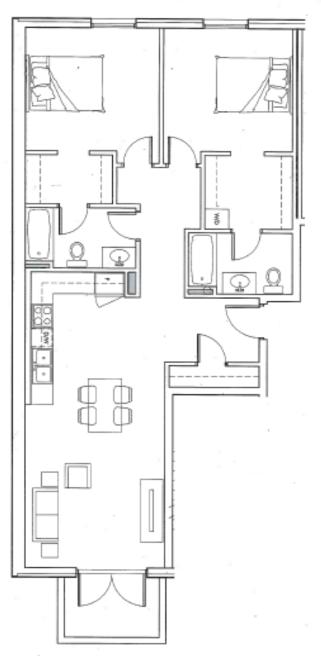

SUITES 106, 206, 306, 406 880 SQ. FT.

2 BEDROOM 2 BATH

RENT: \$1100-1250/MONTH

NOT INCLUDED IN RENT \$40/MONTH PARKING

SUITES 107, 109, 207, 209, 307, 309, 407, 409

880 SQ. FT.

2 BEDROOM 2 BATH

RENT: \$1100-1200/MONTH