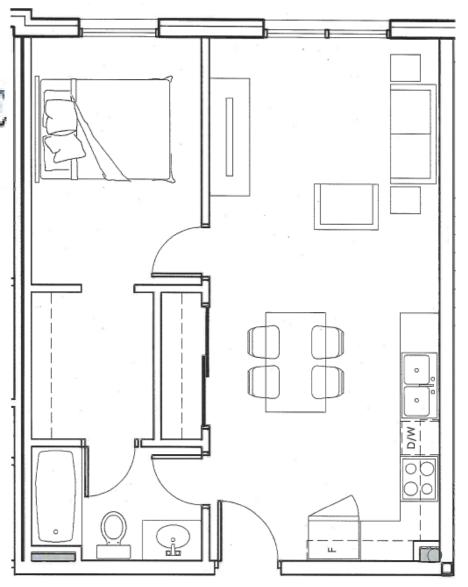

NOT INCLUDED IN RENT

\$40/MONTH PARKING

**SUITE 108** 

576 SQ. FT.

1 BEDROOM 1 BATH

RENT: \$825/MONTH

NOT INCLUDED IN RENT

\$40/MONTH PARKING