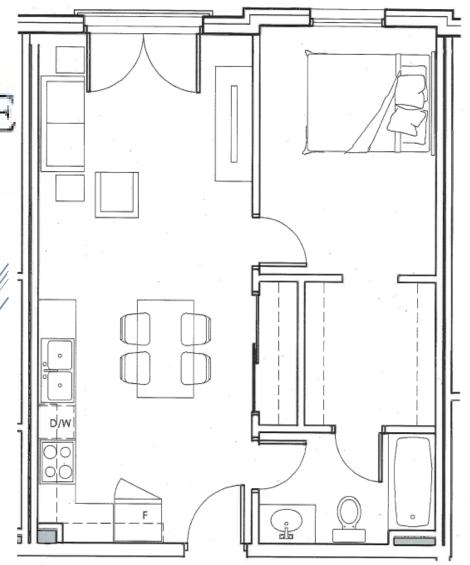

\$40/MONTH PARKING

**SUITE 103** 

585 SQ. FT.

1 BEDROOM 1 BATH

**RENT: \$850/MONTH** 

NOT INCLUDED IN RENT

\$40/MONTH PARKING

SUITES 104, 204, 304, 404 885 SQ. FT.

2 BEDROOM 1 BATH

RENT: \$1050-1150/MONTH

NOT INCLUDED IN RENT \$40/MONTH PARKING \$40/MONTH HYDRO

SUITES 105, 205, 305, 405 608 SQ. FT.

1 BEDROOM 1 BATH

RENT: \$850-900/MONTH

NOT INCLUDED IN RENT \$40/MONTH PARKING