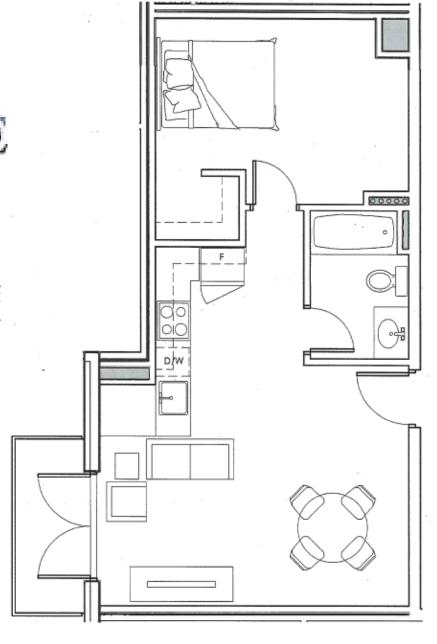

\$40/MONTH PARKING

**SUITE 103** 

585 SQ. FT.

1 BEDROOM 1 BATH

**RENT: \$850/MONTH** 

NOT INCLUDED IN RENT

\$40/MONTH PARKING

SUITES 104, 204, 304, 404 885 SQ. FT.

2 BEDROOM 1 BATH

RENT: \$1050-1150/MONTH

NOT INCLUDED IN RENT \$40/MONTH PARKING \$40/MONTH HYDRO

SUITES 105, 205, 305, 405 608 SQ. FT.

1 BEDROOM 1 BATH

RENT: \$850-900/MONTH

NOT INCLUDED IN RENT \$40/MONTH PARKING