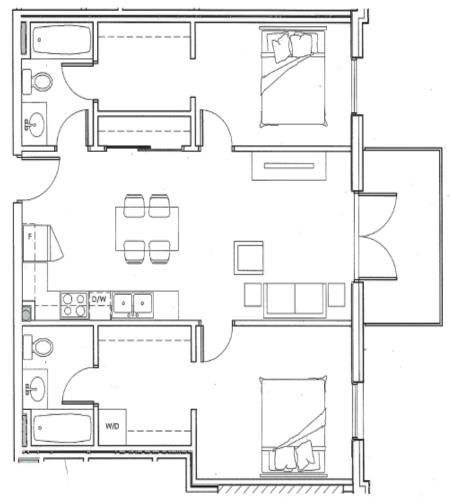

SUITES 106, 206, 306, 406 880 SQ. FT.

2 BEDROOM 2 BATH

RENT: \$1100-1250/MONTH

NOT INCLUDED IN RENT \$40/MONTH PARKING

SUITES 107, 109, 207, 209, 307, 309, 407, 409

880 SQ. FT.

2 BEDROOM 2 BATH

RENT: \$1100-1200/MONTH